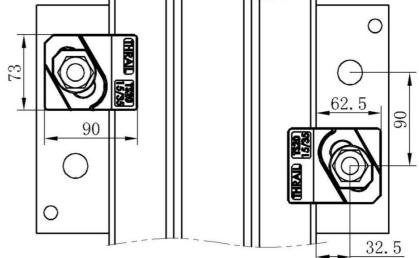

## **INSTALLATION INSTRUCTIONS**

The hexagon headed fixing bolt can be inserted from above or below the supporting structure – see adjacent configurations.

If it is desired to fix the clip with a welded stud, this may be possible. Please consult THRAIL for quidance.

TIGHTENING TORQUE Grade 8.8 bolt 390Nm Please contact THRAIL for full installation instructions.