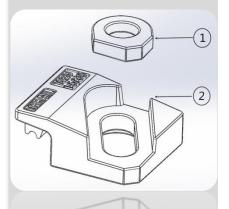

# COMPONENTS

- 1. Special washer
- 2. Clip with integral rubber block

This clip can be used for a wider selection of rails than illustrated. Please contact THRAIL for the full range of possible rails. All rails can be fastened with bolted or welded base clips. THRAIL may change or improve their products and also alter specifications without notice.