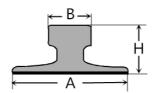

### **SPECIFICATIONS**

Max side load using grade 8.8 bolt 75kN

15mm horizontal rail adjustment

**DIMENSIONS (mm)** 

| TYPE             | H1 H2 |  | H3               | WEIGHT |
|------------------|-------|--|------------------|--------|
| TS2015/35        | 24 35 |  | 46               | 0.77kg |
| C (Rubber        | C1    |  | RAIL WITH PAD    | 14mm   |
| block thickness) | C2    |  | RAIL WITHOUT PAD | 21mm   |

| 30kg/m       108       60       108       TS2015/35 (C1)       TS2015/35 (C2)         38kg/m       114       68       134       TS2015/35 (C1)       TS2015/35 (C2)         43kg/m       114       70       140       TS2015/35 (C1)       TS2015/35 (C2)         50kg/m       132       70       152       TS2015/35 (C1)       TS2015/35 (C2)         QU70       120       70       120       TS2015/35 (C1)       TS2015/35 (C2)         QU8O       130       80       130       TS2015/35 (C1)       TS2015/35 (C2)         A75       200       75       85       TS2015/35 (C1)       TS2015/35 (C2)         A100       200       100       95       TS2015/35 (C1)       TS2015/35 (C2)         S33       105       58       134       TS2015/35 (C1)       TS2015/35 (C2)         S41       125       67       138       TS2015/35 (C1)       TS2015/35 (C2)         S49       125       67       149       TS2015/35 (C1)       TS2015/35 (C2)         S54       125       67       154       TS2015/35 (C1)       TS2015/35 (C2) | RAIL TYPE | A mm | <b>B</b> mm | H mm | RAIL WITH PAD  | RAIL WITHOUT PAD |
|-------------------------------------------------------------------------------------------------------------------------------------------------------------------------------------------------------------------------------------------------------------------------------------------------------------------------------------------------------------------------------------------------------------------------------------------------------------------------------------------------------------------------------------------------------------------------------------------------------------------------------------------------------------------------------------------------------------------------------------------------------------------------------------------------------------------------------------------------------------------------------------------------------------------------------------------------------------------------------------------------------------------------------------------|-----------|------|-------------|------|----------------|------------------|
| 43kg/m         114         70         140         TS2015/35 (C1)         TS2015/35 (C2)           50kg/m         132         70         152         TS2015/35 (C1)         TS2015/35 (C2)           QU70         120         70         120         TS2015/35 (C1)         TS2015/35 (C2)           QU8O         130         80         130         TS2015/35 (C1)         TS2015/35 (C2)           A75         200         75         85         TS2015/35 (C1)         TS2015/35 (C2)           A100         200         100         95         TS2015/35 (C1)         TS2015/35 (C2)           S33         105         58         134         TS2015/35 (C1)         TS2015/35 (C2)           S41         125         67         138         TS2015/35 (C1)         TS2015/35 (C2)           S49         125         67         149         TS2015/35 (C1)         TS2015/35 (C2)           S54         125         67         154         TS2015/35 (C1)         TS2015/35 (C2)                                                       | 30kg/m    | 108  | 60          | 108  | TS2015/35 (C1) | TS2015/35 (C2)   |
| 50kg/m         132         70         152         TS2015/35 (C1)         TS2015/35 (C2)           QU70         120         70         120         TS2015/35 (C1)         TS2015/35 (C2)           QU8O         130         80         130         TS2015/35 (C1)         TS2015/35 (C2)           A75         200         75         85         TS2015/35 (C1)         TS2015/35 (C2)           A100         200         100         95         TS2015/35 (C1)         TS2015/35 (C2)           S33         105         58         134         TS2015/35 (C1)         TS2015/35 (C2)           S41         125         67         138         TS2015/35 (C1)         TS2015/35 (C2)           S49         125         67         149         TS2015/35 (C1)         TS2015/35 (C2)           S54         125         67         154         TS2015/35 (C1)         TS2015/35 (C2)                                                                                                                                                         | 38kg/m    | 114  | 68          | 134  | TS2015/35 (C1) | TS2015/35 (C2)   |
| QU70         120         70         120         TS2015/35 (C1)         TS2015/35 (C2)           QU80         130         80         130         TS2015/35 (C1)         TS2015/35 (C2)           A75         200         75         85         TS2015/35 (C1)         TS2015/35 (C2)           A100         200         100         95         TS2015/35 (C1)         TS2015/35 (C2)           S33         105         58         134         TS2015/35 (C1)         TS2015/35 (C2)           S41         125         67         138         TS2015/35 (C1)         TS2015/35 (C2)           S49         125         67         149         TS2015/35 (C1)         TS2015/35 (C2)           S54         125         67         154         TS2015/35 (C1)         TS2015/35 (C2)                                                                                                                                                                                                                                                           | 43kg/m    | 114  | 70          | 140  | TS2015/35 (C1) | TS2015/35 (C2)   |
| QU8O       130       80       130       TS2015/35 (C1)       TS2015/35 (C2)         A75       200       75       85       TS2015/35 (C1)       TS2015/35 (C2)         A100       200       100       95       TS2015/35 (C1)       TS2015/35 (C2)         S33       105       58       134       TS2015/35 (C1)       TS2015/35 (C2)         S41       125       67       138       TS2015/35 (C1)       TS2015/35 (C2)         S49       125       67       149       TS2015/35 (C1)       TS2015/35 (C2)         S54       125       67       154       TS2015/35 (C1)       TS2015/35 (C2)                                                                                                                                                                                                                                                                                                                                                                                                                                             | 50kg/m    | 132  | 70          | 152  | TS2015/35 (C1) | TS2015/35 (C2)   |
| A75       200       75       85       TS2015/35 (C1)       TS2015/35 (C2)         A100       200       100       95       TS2015/35 (C1)       TS2015/35 (C2)         S33       105       58       134       TS2015/35 (C1)       TS2015/35 (C2)         S41       125       67       138       TS2015/35 (C1)       TS2015/35 (C2)         S49       125       67       149       TS2015/35 (C1)       TS2015/35 (C2)         S54       125       67       154       TS2015/35 (C1)       TS2015/35 (C2)                                                                                                                                                                                                                                                                                                                                                                                                                                                                                                                                 | QU70      | 120  | 70          | 120  | TS2015/35 (C1) | TS2015/35 (C2)   |
| A100       200       100       95       TS2015/35 (C1)       TS2015/35 (C2)         S33       105       58       134       TS2015/35 (C1)       TS2015/35 (C2)         S41       125       67       138       TS2015/35 (C1)       TS2015/35 (C2)         S49       125       67       149       TS2015/35 (C1)       TS2015/35 (C2)         S54       125       67       154       TS2015/35 (C1)       TS2015/35 (C2)                                                                                                                                                                                                                                                                                                                                                                                                                                                                                                                                                                                                                   | QU8O      | 130  | 80          | 130  | TS2015/35 (C1) | TS2015/35 (C2)   |
| S33       105       58       134       TS2015/35 (C1)       TS2015/35 (C2)         S41       125       67       138       TS2015/35 (C1)       TS2015/35 (C2)         S49       125       67       149       TS2015/35 (C1)       TS2015/35 (C2)         S54       125       67       154       TS2015/35 (C1)       TS2015/35 (C2)                                                                                                                                                                                                                                                                                                                                                                                                                                                                                                                                                                                                                                                                                                       | A75       | 200  | 75          | 85   | TS2015/35 (C1) | TS2015/35 (C2)   |
| S41       125       67       138       TS2015/35 (C1)       TS2015/35 (C2)         S49       125       67       149       TS2015/35 (C1)       TS2015/35 (C2)         S54       125       67       154       TS2015/35 (C1)       TS2015/35 (C2)                                                                                                                                                                                                                                                                                                                                                                                                                                                                                                                                                                                                                                                                                                                                                                                          | A100      | 200  | 100         | 95   | TS2015/35 (C1) | TS2015/35 (C2)   |
| S49       125       67       149       TS2015/35 (C1)       TS2015/35 (C2)         S54       125       67       154       TS2015/35 (C1)       TS2015/35 (C2)                                                                                                                                                                                                                                                                                                                                                                                                                                                                                                                                                                                                                                                                                                                                                                                                                                                                             | S33       | 105  | 58          | 134  | TS2015/35 (C1) | TS2015/35 (C2)   |
| S54 125 67 154 TS2015/35 (C1) TS2015/35 (C2)                                                                                                                                                                                                                                                                                                                                                                                                                                                                                                                                                                                                                                                                                                                                                                                                                                                                                                                                                                                              | S41       | 125  | 67          | 138  | TS2015/35 (C1) | TS2015/35 (C2)   |
|                                                                                                                                                                                                                                                                                                                                                                                                                                                                                                                                                                                                                                                                                                                                                                                                                                                                                                                                                                                                                                           | S49       | 125  | 67          | 149  | TS2015/35 (C1) | TS2015/35 (C2)   |
| 56E1 140 70 150 TS2015/25 (C1) TS2015/25 (C2)                                                                                                                                                                                                                                                                                                                                                                                                                                                                                                                                                                                                                                                                                                                                                                                                                                                                                                                                                                                             | S54       | 125  | 67          | 154  | TS2015/35 (C1) | TS2015/35 (C2)   |
| 30E1 140 70 139 132013/33 (C1) 132013/33 (C2)                                                                                                                                                                                                                                                                                                                                                                                                                                                                                                                                                                                                                                                                                                                                                                                                                                                                                                                                                                                             | 56E1      | 140  | 70          | 159  | TS2015/35 (C1) | TS2015/35 (C2)   |
| MRS87A 152 102 152 TS2015/35 (C1) TS2015/35 (C2)                                                                                                                                                                                                                                                                                                                                                                                                                                                                                                                                                                                                                                                                                                                                                                                                                                                                                                                                                                                          | MRS87A    | 152  | 102         | 152  | TS2015/35 (C1) | TS2015/35 (C2)   |
| AFNOR46 134 62 145 TS2015/35 (C1) TS2015/35 (C2)                                                                                                                                                                                                                                                                                                                                                                                                                                                                                                                                                                                                                                                                                                                                                                                                                                                                                                                                                                                          | AFNOR46   | 134  | 62          | 145  | TS2015/35 (C1) | TS2015/35 (C2)   |
| ISCR60 105 60 105 TS2015/35 (C1) TS2015/35 (C2)                                                                                                                                                                                                                                                                                                                                                                                                                                                                                                                                                                                                                                                                                                                                                                                                                                                                                                                                                                                           | ISCR60    | 105  | 60          | 105  | TS2015/35 (C1) | TS2015/35 (C2)   |
| ISCR80 130 82 130 TS2015/35 (C1) TS2015/35 (C2)                                                                                                                                                                                                                                                                                                                                                                                                                                                                                                                                                                                                                                                                                                                                                                                                                                                                                                                                                                                           | ISCR80    | 130  | 82          | 130  | TS2015/35 (C1) | TS2015/35 (C2)   |
| JIS37 122 63 122 TS2015/35 (C1) TS2015/35 (C2)                                                                                                                                                                                                                                                                                                                                                                                                                                                                                                                                                                                                                                                                                                                                                                                                                                                                                                                                                                                            | JIS37     | 122  | 63          | 122  | TS2015/35 (C1) | TS2015/35 (C2)   |
| 41kgAS 127 65 127 TS2015/35 (C1) TS2015/35 (C2)                                                                                                                                                                                                                                                                                                                                                                                                                                                                                                                                                                                                                                                                                                                                                                                                                                                                                                                                                                                           | 41kgAS    | 127  | 65          | 127  | TS2015/35 (C1) | TS2015/35 (C2)   |
| 50kgAS 127 70 154 TS2015/35 (C1) TS2015/35 (C2)                                                                                                                                                                                                                                                                                                                                                                                                                                                                                                                                                                                                                                                                                                                                                                                                                                                                                                                                                                                           | 50kgAS    | 127  | 70          | 154  | TS2015/35 (C1) | TS2015/35 (C2)   |
| 53kgAS 146 70 157 TS2015/35 (C1) TS2015/35 (C2)                                                                                                                                                                                                                                                                                                                                                                                                                                                                                                                                                                                                                                                                                                                                                                                                                                                                                                                                                                                           | 53kgAS    | 146  | 70          | 157  | TS2015/35 (C1) | TS2015/35 (C2)   |
| UIC54 140 70 159 TS2015/35 (C1) TS2015/35 (C2)                                                                                                                                                                                                                                                                                                                                                                                                                                                                                                                                                                                                                                                                                                                                                                                                                                                                                                                                                                                            | UIC54     | 140  | 70          | 159  | TS2015/35 (C1) | TS2015/35 (C2)   |
| UIC60 150 72 172 TS2015/35 (C1) TS2015/35 (C2)                                                                                                                                                                                                                                                                                                                                                                                                                                                                                                                                                                                                                                                                                                                                                                                                                                                                                                                                                                                            | UIC60     | 150  | 72          | 172  | TS2015/35 (C1) | TS2015/35 (C2)   |