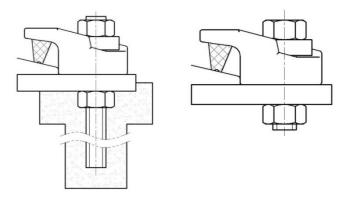

## **INSTALLATION INSTRUCTIONS**

The hexagon headed fixing bolt can be inserted from above or below the supporting structure – see adjacent configurations.

If it is desired to fix the clip with a welded stud, this may be possible. Please consult THRAIL for quidance.