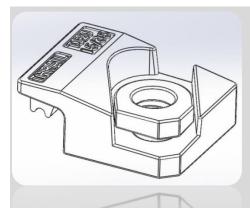

# COMPONENTS

- 1. Special washer
- 2. Clip with integral rubber block

This clip can be used for a wider selection of rails than illustrated. Please contact THRAIL for the full range of possible rails. All rails can be fastened with bolted or welded base clips. THRAIL may change or improve their products and also alter specifications without notice.