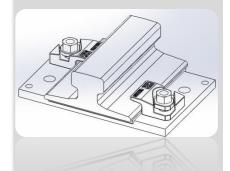

equipped with vulcanized integral rubber blocks.It can help reduce noise greatly and improve working environment while fastening rails.
- 3. The rail fixing clip has a self-locking mechanism which makes the clip locked automatically by the pitched clip cap and weldable base with wedge structure theory.
- 4.It provides a optimal installation size.
- 5.Rail fixing clip with vulcanized rubber blocks helps control the deviation between rail and crane girder. More over, it provides a great deal of convenience for rail installation and adjustment of the rail lateral movement.

# RAIL WITHOUT PAD RAIL WITH PAD RAIL WITH PAD RAIL WITH PAD RAIL WITH PAD W1=A+65 W=A+140



Minimum assembly width - W = Rail width (A) + 140mm

# COMPONENTS

- 1. Special washer
- 2. Clip with integral rubber block







This clip can be used for a wider selection of rails than illustrated. Please contact THRAIL for the full range of possible rails. All rails can be fastened with bolted or welded base clips. THRAIL may change or improve their products and also alter specifications without notice.



| 30kg/m       108       60       108       TS2015/35 (C1)       TS2015/35 (C2)         38kg/m       114       68       134       TS2015/35 (C1)       TS2015/35 (C2)         43kg/m       114       70       140       TS2015/35 (C1)       TS2015/35 (C2)         50kg/m       132       70       152       TS2015/35 (C1)       TS2015/35 (C2)         QU70       120       70       120       TS2015/35 (C1)       TS2015/35 (C2)         QU8O       130       80       130       TS2015/35 (C1)       TS2015/35 (C2)