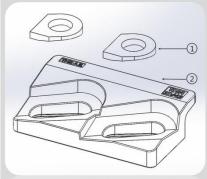

RAIL WITHOUT PAD

COMPONENTS

- 1. Special washer
- 2. Clip with integral rubber block

Minimum assembly width - W = Rail width (A) + 170mm

WUXI TAIHANG RAIL FASTENING TECHNOLOGY CO., LTDTEL:0086-0NO.58, YANXIANG ROAD, HUISHAN DISTRICT, WUXI CITY, JIANGSU PROVINCE, CHINAE-MAIL: sa