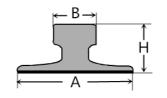

Max side load using grade 8.8 bolt 250kN

15mm horizontal rail adjustment

DIMENSIONS (mm)

| TYPE             | H1 | H2 | H3               | WEIGHT |
|------------------|----|----|------------------|--------|
| TD2420/42        | 27 | 42 | 55               | 2.35kg |
| C (Rubber        | C  | 1  | RAIL WITH PAD    | 14mm   |
| block thickness) | C2 |    | RAIL WITHOUT PAD | 21mm   |

| RAIL TYPE      | A mm | B mm | H mm | RAIL WITH PAD | RAIL WITHOUT PAD |
|----------------|------|------|------|---------------|------------------|
| QU100          | 150  | 100  | 150  | TD2420/42(C1) | TD2420/42(C2)    |
| QU120          | 170  | 120  | 170  | TD2420/42(C1) | TD2420/42(C2)    |
| A120           | 220  | 120  | 105  | TD2420/42(C1) | TD2420/42(C2)    |
| A150           | 220  | 150  | 150  | TD2420/42(C1) | TD2420/42(C2)    |
| MRS86          | 165  | 102  | 102  | TD2420/42(C1) | TD2420/42(C2)    |
| MRS87A(PRI85R) | 152  | 102  | 152  | TD2420/42(C1) | TD2420/42(C2)    |
| MRS87B(175CR)  | 152  | 102  | 152  | TD2420/42(C1) | TD2420/42(C2)    |
| MRS125         | 180  | 120  | 180  | TD2420/42(C1) | TD2420/42(C2)    |
| ISCR100        | 150  | 102  | 150  | TD2420/42(C1) | TD2420/42(C2)    |
| ISCR120        | 170  | 120  | 170  | TD2420/42(C1) | TD2420/42(C2)    |
| ISCR140        | 170  | 140  | 170  | TD2420/42(C1) | TD2420/42(C2)    |
| 86kgAS         | 165  | 102  | 102  | TD2420/42(C1) | TD2420/42(C2)    |
| CR73           | 140  | 100  | 135  | TD2420/42(C1) | TD2420/42(C2)    |