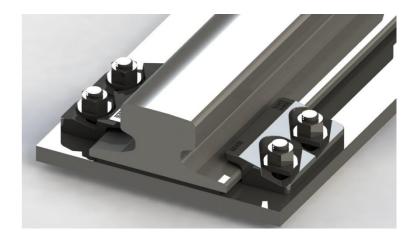

RAIL WITHOUT PAD

COMPONENTS

- 1. Special washer
- 2. Clip with integral rubber block

Minimum assembly width - W = Rail width (A) + 170mm

WUXI TAIHANG RAIL FASTENING TECHNOLOGY CO., LTDTEL:0086-0NO.58, YANXIANG ROAD, HUISHAN DISTRICT, WUXI CITY, JIANGSU PROVINCE, CHINAE-MAIL: sa

|     | INSTALLATION INSTRUCTIONS                                        |
|-----|------------------------------------------------------------------|
| į   | The hexagon headed fixing bolt can be inserted from above        |
| ļ   | or below the supporting structure – see adjacent                 |
|     | configurations.                                                  |
|     | If it is desired to fix the clip with a welded stud, this may be |
| į   | possible. Please consult THRAIL for guidance.                    |
| į   | TIGHTENING TORQUE                                                |
|     | Grade 8.8 bolt 600Nm                                             |
| ł   | Please contact THRAIL for full installation instructions.        |
| - 2 |                                                                  |