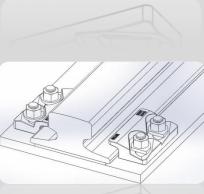

## THRAIL-TD2420/42 Bolted Fixing

RAIL WITH PAD

The THRAIL-TD2420/42 through-bolted clips(punched clips) are more convenient and efficient in installation.They are more economical in cost than welded clips.THRAIL-TD2420/42 adjustable rail fixing clip is

specially designed for largest rails. Its greatest advantage is that it has a very low height after installation and it can help to fix the rail on the narrowest steel girder. It can not only minimize installation cost, but also meet all usages of the cranes with horizontal guide rollers. SPECIFICATIONS

RAIL WITHOUT PAD

COMPONENTS

- 1. Special washer
- 2. Clip with integral rubber block

Minimum assembly width - W = Rail width (A) + 170mm

WUXI TAIHANG RAIL FASTENING TECHNOLOGY CO., LTDTEL:0086-0NO.58, YANXIANG ROAD, HUISHAN DISTRICT, WUXI CITY, JIANGSU PROVINCE, CHINAE-MAIL: sa