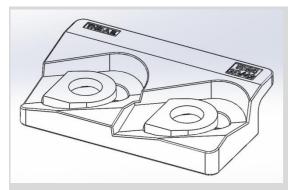

## THRAIL-TD2420/42 Bolted Fixing

RAIL WITH PAD

The THRAIL-TD2420/42 through-bolted clips(punched clips) are more convenient and efficient in installation.They are more economical in cost than welded clips.THRAIL-TD2420/42 adjustable rail fixing clip is

specially designed for largest rails. Its greatest advantage is that it has a very low height after installation and it can help to fix the rail on the narrowest steel girder. It can not only minimize installation cost, but also meet all usages of the cranes with horizontal guide rollers. SPECIFICATIONS