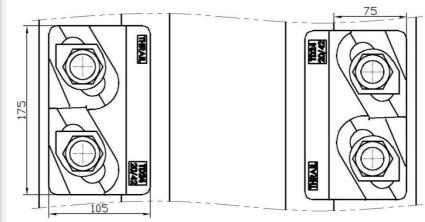

Max side load using grade 8.8 bolt 250kN

15mm horizontal rail adjustment

DIMENSIONS (mm)

| TYPE             | H1 | H2 | H3               | WEIGHT |
|------------------|----|----|------------------|--------|
| TD2420/42        | 27 | 42 | 55               | 2.35kg |
| C (Rubber        | C  | 1  | RAIL WITH PAD    | 14mm   |
| block thickness) | C2 |    | RAIL WITHOUT PAD | 21mm   |

RAIL WITHOUT PAD

COMPONENTS

- 1. Special washer
- 2. Clip with integral rubber block

Minimum assembly width - W = Rail width (A) + 170mm

WUXI TAIHANG RAIL FASTENING TECHNOLOGY CO., LTDTEL:0086-0NO.58, YANXIANG ROAD, HUISHAN DISTRICT, WUXI CITY, JIANGSU PROVINCE, CHINAE-MAIL: sa