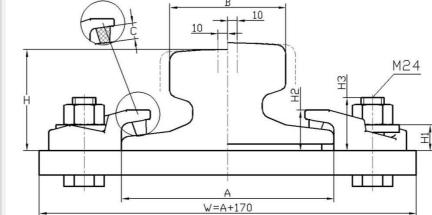

Max side load using grade 8.8 bolt 250kN

15mm horizontal rail adjustment

DIMENSIONS (mm)

| TYPE             | H1 | H2 | H3               | WEIGHT |
|------------------|----|----|------------------|--------|
| TD2420/42        | 27 | 42 | 55               | 2.35kg |
| C (Rubber        | C  | 1  | RAIL WITH PAD    | 14mm   |
| block thickness) | C2 |    | RAIL WITHOUT PAD | 21mm   |

RAIL WITHOUT PAD

COMPONENTS

- 1. Special washer
- 2. Clip with integral rubber block

Minimum assembly width - W = Rail width (A) + 170mm

WUXI TAIHANG RAIL FASTENING TECHNOLOGY CO., LTDTEL:0086-0NO.58, YANXIANG ROAD, HUISHAN DISTRICT, WUXI CITY, JIANGSU PROVINCE, CHINAE-MAIL: sa

| RAIL TYPE      | A mm | B mm | H mm | RAIL WITH PAD | RAIL WITHOUT PAD |
|----------------|------|------|------|---------------|------------------|
| QU100          | 150  | 100  | 150  | TD2420/42(C1) | TD2420/42(C2)    |
| QU120          | 170  | 120  | 170  | TD2420/42(C1) | TD2420/42(C2)    |
| A120           | 220  | 120  | 105  | TD2420/42(C1) | TD2420/42(C2)    |
| A150           | 220  | 150  | 150  | TD2420/42(C1) | TD2420/42(C2)    |
| MRS86          | 165  | 102  | 102  | TD2420/42(C1) | TD2420/42(C2)    |
| MRS87A(PRI85R) | 152  | 102  | 152  | TD2420/42(C1) | TD2420/42(C2)    |
| MRS87B(175CR)  | 152  | 102  | 152  | TD2420/42(C1) | TD2420/42(C2)    |
| MRS125         | 180  | 120  | 180  | TD2420/42(C1) | TD2420/42(C2)    |
| ISCR100        | 150  | 102  | 150  | TD2420/42(C1) | TD2420/42(C2)    |
| ISCR120        | 170  | 120  | 170  | TD2420/42(C1) | TD2420/42(C2)    |
| ISCR140        | 170  | 140  | 170  | TD2420/42(C1) | TD2420/42(C2)    |
| 86kgAS         | 165  | 102  | 102  | TD2420/42(C1) | TD2420/42(C2)    |
| CR73           | 140  | 100  | 135  | TD2420/42(C1) | TD2420/42(C2)    |